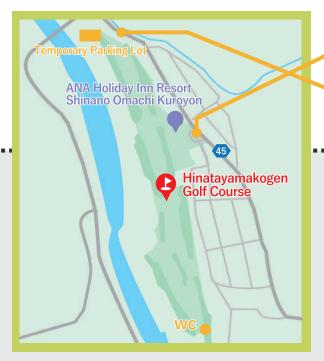

#### Check-in at the Clubhouse on the Day.

Please check in and pay in advance at the clubhouse reception in ANA Holiday Inn Resort Shinano Omachi Kuroyon. (Lockers are not available.)

### Move to the Parking Lot at the Starting Point.

Due to the clubhouse under construction, play starts from the 2nd hole.

Upon arrival at the starting point, guests will set up their own carts and begin play.\*

#### **Return Home without Stopping by Reception.**

After playing, Guests can smoothly return home without needing to stop by the reception.

\*2 ··· The reception is located in ANA Holiday Inn Resort Shinano Omachi Kuroyon.Please proceed to the hotel.

\*3 ··· Start from the 2nd hole, approximately 800 meters from the hotel Temporary parking and portable toilets are available at the start.